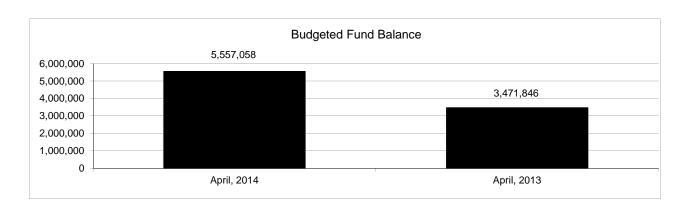

|                                                           |         | Food Service  |               |               |                |               |                     |                     |  |  |
|-----------------------------------------------------------|---------|---------------|---------------|---------------|----------------|---------------|---------------------|---------------------|--|--|
| The School District of Sarasota County, FL                |         |               |               |               |                |               |                     |                     |  |  |
| Revenue & Expenditures - Budget And Actual                | Account | Budgeted      | Amounts       | Actual        | Percentage of  | Prior YTD     | Difference          | %                   |  |  |
| April 30, 2014                                            | Number  | Original      | Current       | Amounts       | Current Budget | Actual        | Increase/(Decrease) | Increase/(Decrease) |  |  |
| REVENUES                                                  |         |               |               |               |                |               |                     |                     |  |  |
| Federal Direct                                            | 3100    |               |               |               |                |               |                     |                     |  |  |
| Federal Through State                                     | 3200    | 11,945,380.00 | 11,945,380.00 | 8,609,142.49  | 72.07%         | 7,785,878.29  | 823,264.20          | 10.57%              |  |  |
| State Sources                                             | 3300    | 167,256.00    | 167,256.00    | 85,054.00     | 50.85%         | 124,081.00    | (39,027.00)         | -31.45%             |  |  |
| Local Sources                                             | 3400    | 5,416,335.00  | 5,416,335.00  | 4,910,637.84  | 90.66%         | 5,239,546.46  | (328,908.62)        | -6.28%              |  |  |
| Total Revenues                                            |         | 17,528,971.00 | 17,528,971.00 | 13,604,834.33 | 77.61%         | 13,149,505.75 | 455,328.58          | 3.46%               |  |  |
| EXPENDITURES                                              |         |               |               |               |                |               |                     |                     |  |  |
| Current:                                                  |         |               |               |               |                |               |                     |                     |  |  |
| Instruction                                               | 5000    |               |               |               |                |               |                     |                     |  |  |
| Pupil Personnel Services                                  | 6100    |               |               |               |                |               |                     |                     |  |  |
| Instructional Media Services                              | 6200    |               |               |               |                |               |                     |                     |  |  |
| Instruction and Curriculum Development Services           | 6300    |               |               |               |                |               |                     |                     |  |  |
| Instructional Staff Training Services                     | 6400    |               |               |               |                |               |                     |                     |  |  |
| Instruction Related Technolgy                             | 6500    |               |               |               |                |               |                     |                     |  |  |
| Board                                                     | 7100    |               |               |               |                |               |                     |                     |  |  |
| General Administration                                    | 7200    |               |               |               |                |               |                     |                     |  |  |
| School Administration                                     | 7300    |               |               |               |                |               |                     |                     |  |  |
| Facilities Acquisition and Construction                   | 7410    |               |               |               |                |               |                     |                     |  |  |
| Fiscal Services                                           | 7500    |               |               |               |                |               |                     |                     |  |  |
| Food Services                                             | 7600    | 16,441,926.00 | 16,441,926.00 | 12,802,093.80 | 77.86%         | 11,638,150.23 | 1,163,943.57        | 10.00%              |  |  |
| Central Services                                          | 7700    |               |               |               |                |               |                     |                     |  |  |
| Pupil Transportation Services                             | 7800    |               |               |               |                |               |                     |                     |  |  |
| Operation of Plant                                        | 7900    |               |               |               |                |               |                     |                     |  |  |
| Maintenance of Plant                                      | 8100    |               |               |               |                |               |                     |                     |  |  |
| Administrative Tech Services                              | 8200    |               |               |               |                |               |                     |                     |  |  |
| Community Services                                        | 9100    |               |               |               |                |               |                     |                     |  |  |
| Debt Service                                              | 9200    |               |               |               |                |               |                     |                     |  |  |
| Total Expenditures                                        |         | 16,441,926.00 | 16,441,926.00 | 12,802,093.80 | 77.86%         | 11,638,150.23 | 1,163,943.57        | 10.00%              |  |  |
| Excess (Deficiency) of Revenues Over (Under) Expenditures | 3       | 1,087,045.00  | 1,087,045.00  | 802,740.53    | 73.85%         | 1,511,355.52  | (708,614.99)        | -46.89%             |  |  |
| OTHER FINANCING SOURCES (USES)                            |         |               |               |               |                |               |                     |                     |  |  |
| Transfers In                                              | 3600    |               |               |               |                |               |                     |                     |  |  |
| Transfers Out                                             | 9700    |               |               |               |                |               |                     |                     |  |  |
| Total Other Financing Sources (Uses)                      |         | 0.00          | 0.00          | 0.00          |                | 0.00          | 0.00                |                     |  |  |
| Net Change in Fund Balances                               |         | 1,087,045.00  | 1,087,045.00  | 802,740.53    | 73.85%         | 1,511,355.52  | (708,614.99)        | -46.89%             |  |  |
| Fund Balances, Prior Year                                 | 2800    | 4,470,013.00  | 4,470,013.00  | 4,470,012.85  | 100.00%        | 3,053,184.59  | 1,416,828.26        | 46.40%              |  |  |
| Adjustment to Fund Balances                               | 2891    | , ,           | , ,           |               |                |               | , ,                 |                     |  |  |
| Fund Balances, Current Year                               | 2700    | 5,557,058.00  | 5,557,058.00  | 5,272,753.38  | 94.88%         | 4,564,540.11  | 708,213.27          | 15.52%              |  |  |
| Fund Balances, Current Year                               | 2700    | 5,557,058.00  | 5,557,058.00  | 5,272,753.38  | 94.88%         | 4,564,540.11  | 708,213.27          | 1                   |  |  |