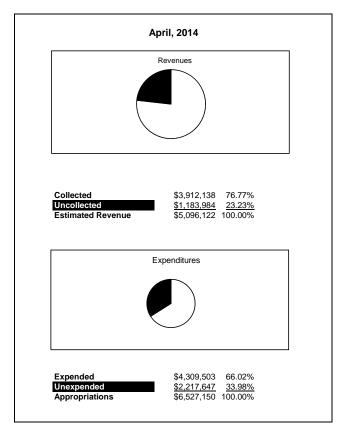

|                                                          |         | Internal Service Fund |                |               |                |               |                     |                     |  |  |
|----------------------------------------------------------|---------|-----------------------|----------------|---------------|----------------|---------------|---------------------|---------------------|--|--|
| The School District of Sarasota County, FL               |         |                       |                |               |                |               |                     |                     |  |  |
| Revenue & Expenditures - Budget And Actual               | Account | Budgeted              | Amounts        | Actual        | Percentage of  | Prior YTD     | Difference          | %                   |  |  |
| April 30, 2014                                           | Number  | Original              | Current        | Amounts       | Current Budget | Actual        | Increase/(Decrease) | Increase/(Decrease) |  |  |
| REVENUES                                                 |         |                       |                |               |                |               |                     |                     |  |  |
| Federal Direct                                           | 3100    |                       |                |               |                |               |                     |                     |  |  |
| Federal Through State                                    | 3200    |                       |                |               |                |               |                     |                     |  |  |
| State Sources                                            | 3300    |                       |                |               |                |               |                     |                     |  |  |
| Local Sources                                            | 3400    | 5,096,122.00          | 5,096,122.00   | 3,912,137.57  | 76.77%         | 3,719,140.55  | 192,997.02          | 5.19%               |  |  |
| Total Revenues                                           |         | 5,096,122.00          | 5,096,122.00   | 3,912,137.57  | 76.77%         | 3,719,140.55  | 192,997.02          | 5.19%               |  |  |
| EXPENDITURES                                             |         |                       |                |               |                |               |                     |                     |  |  |
| Current:                                                 |         |                       |                |               |                |               |                     |                     |  |  |
| Instruction                                              | 5000    |                       |                |               |                |               |                     |                     |  |  |
| Pupil Personnel Services                                 | 6100    |                       |                |               |                |               |                     |                     |  |  |
| Instructional Media Services                             | 6200    |                       |                |               |                |               |                     |                     |  |  |
| Instruction and Curriculum Development Services          | 6300    |                       |                |               |                |               |                     |                     |  |  |
| Instructional Staff Training Services                    | 6400    |                       |                |               |                |               |                     |                     |  |  |
| Instruction Related Technolgy                            | 6500    |                       |                |               |                |               |                     |                     |  |  |
| Board                                                    | 7100    |                       |                |               |                |               |                     |                     |  |  |
| General Administration                                   | 7200    |                       |                |               |                |               |                     |                     |  |  |
| School Administration                                    | 7300    |                       |                |               |                |               |                     |                     |  |  |
| Facilities Acquisition and Construction                  | 7410    |                       |                |               |                |               |                     |                     |  |  |
| Fiscal Services                                          | 7500    |                       |                |               |                |               |                     |                     |  |  |
| Food Services                                            | 7600    |                       |                |               |                |               |                     |                     |  |  |
| Central Services                                         | 7700    | 6,527,150.00          | 6,527,150.00   | 4,309,502.53  | 66.02%         | 3,649,012.87  | 660,489.66          | 18.10%              |  |  |
| Pupil Transportation Services                            | 7800    |                       |                |               |                |               |                     |                     |  |  |
| Operation of Plant                                       | 7900    |                       |                |               |                |               |                     |                     |  |  |
| Maintenance of Plant                                     | 8100    |                       |                |               |                |               |                     |                     |  |  |
| Administrative Tech Services                             | 8200    |                       |                |               |                |               |                     |                     |  |  |
| Community Services                                       | 9100    |                       |                |               |                |               |                     |                     |  |  |
| Debt Service                                             | 9200    |                       |                |               |                |               |                     |                     |  |  |
| Total Expenditures                                       |         | 6,527,150.00          | 6,527,150.00   | 4,309,502.53  | 66.02%         | 3,649,012.87  | 660,489.66          | 18.10%              |  |  |
| Excess (Deficiency) of Revenues Over (Under) Expenditure | s       | (1,431,028.00)        | (1,431,028.00) | (397,364.96)  | 27.77%         | 70,127.68     | (467,492.64)        | -666.63%            |  |  |
| OTHER FINANCING SOURCES (USES)                           |         |                       |                |               |                |               |                     |                     |  |  |
| Transfers In                                             | 3600    | 550,279.00            | 550,279.00     | 550,279.00    | 100.00%        | 0.00          | 550,279.00          |                     |  |  |
| Transfers Out                                            | 9700    |                       |                |               |                |               |                     |                     |  |  |
| Total Other Financing Sources (Uses)                     |         | 550,279.00            | 550,279.00     | 550,279.00    | 100.00%        | 0.00          | 550,279.00          |                     |  |  |
| Change in Net Position                                   |         | (880,749.00)          | (880,749.00)   | 152,914.04    | -17.36%        | 70,127.68     | 82,786.36           | 118.05%             |  |  |
| Net Position, Prior Year                                 | 2800    | 12,736,679.00         | 12,736,679.00  | 12,736,681.03 | 100.00%        | 12,568,963.24 | 167,717.79          | 1.33%               |  |  |
| Adjustment to Net Position                               | 2891    | , ,                   |                |               |                |               | , , , , , , ,       |                     |  |  |
| Net Position, Current Year                               | 2700    | 11,855,930.00         | 11,855,930.00  | 12,889,595.07 | 108.72%        | 12,639,090.92 | 250,504.15          | 1.98%               |  |  |
| × *** * * ***                                            |         | ,,                    | , ,            | 77            | – , ,          | , ,           |                     |                     |  |  |