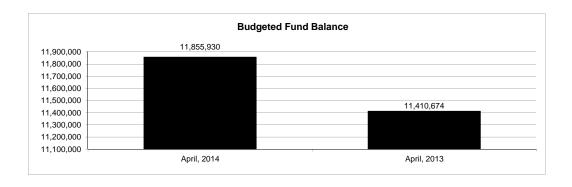

|                                                          |         | Internal Service Fund |                |               |                |               |                     |                     |  |  |
|----------------------------------------------------------|---------|-----------------------|----------------|---------------|----------------|---------------|---------------------|---------------------|--|--|
| The School District of Sarasota County, FL               |         |                       |                |               |                |               |                     |                     |  |  |
| Revenue & Expenditures - Budget And Actual               | Account | Budgeted              | Amounts        | Actual        | Percentage of  | Prior YTD     | Difference          | %                   |  |  |
| April 30, 2014                                           | Number  | Original              | Current        | Amounts       | Current Budget | Actual        | Increase/(Decrease) | Increase/(Decrease) |  |  |
| REVENUES                                                 |         |                       |                |               |                |               |                     |                     |  |  |
| Federal Direct                                           | 3100    |                       |                |               |                |               |                     |                     |  |  |
| Federal Through State                                    | 3200    |                       |                |               |                |               |                     |                     |  |  |
| State Sources                                            | 3300    |                       |                |               |                |               |                     |                     |  |  |
| Local Sources                                            | 3400    | 5,096,122.00          | 5,096,122.00   | 3,912,137.57  | 76.77%         | 3,719,140.55  | 192,997.02          | 5.19%               |  |  |
| Total Revenues                                           |         | 5,096,122.00          | 5,096,122.00   | 3,912,137.57  | 76.77%         | 3,719,140.55  | 192,997.02          | 5.19%               |  |  |
| EXPENDITURES                                             |         |                       |                |               |                |               |                     |                     |  |  |
| Current:                                                 |         |                       |                |               |                |               |                     |                     |  |  |
| Instruction                                              | 5000    |                       |                |               |                |               |                     |                     |  |  |
| Pupil Personnel Services                                 | 6100    |                       |                |               |                |               |                     |                     |  |  |
| Instructional Media Services                             | 6200    |                       |                |               |                |               |                     |                     |  |  |
| Instruction and Curriculum Development Services          | 6300    |                       |                |               |                |               |                     |                     |  |  |
| Instructional Staff Training Services                    | 6400    |                       |                |               |                |               |                     |                     |  |  |
| Instruction Related Technolgy                            | 6500    |                       |                |               |                |               |                     |                     |  |  |
| Board                                                    | 7100    |                       |                |               |                |               |                     |                     |  |  |
| General Administration                                   | 7200    |                       |                |               |                |               |                     |                     |  |  |
| School Administration                                    | 7300    |                       |                |               |                |               |                     |                     |  |  |
| Facilities Acquisition and Construction                  | 7410    |                       |                |               |                |               |                     |                     |  |  |
| Fiscal Services                                          | 7500    |                       |                |               |                |               |                     |                     |  |  |
| Food Services                                            | 7600    |                       |                |               |                |               |                     |                     |  |  |
| Central Services                                         | 7700    | 6,527,150.00          | 6,527,150.00   | 4,309,502.53  | 66.02%         | 3,649,012.87  | 660,489.66          | 18.10%              |  |  |
| Pupil Transportation Services                            | 7800    |                       |                |               |                |               |                     |                     |  |  |
| Operation of Plant                                       | 7900    |                       |                |               |                |               |                     |                     |  |  |
| Maintenance of Plant                                     | 8100    |                       |                |               |                |               |                     |                     |  |  |
| Administrative Tech Services                             | 8200    |                       |                |               |                |               |                     |                     |  |  |
| Community Services                                       | 9100    |                       |                |               |                |               |                     |                     |  |  |
| Debt Service                                             | 9200    |                       |                |               |                |               |                     |                     |  |  |
| Total Expenditures                                       |         | 6,527,150.00          | 6,527,150.00   | 4,309,502.53  | 66.02%         | 3,649,012.87  | 660,489.66          | 18.10%              |  |  |
| Excess (Deficiency) of Revenues Over (Under) Expenditure | s       | (1,431,028.00)        | (1,431,028.00) | (397,364.96)  | 27.77%         | 70,127.68     | (467,492.64)        | -666.63%            |  |  |
| OTHER FINANCING SOURCES (USES)                           |         |                       |                |               |                |               |                     |                     |  |  |
| Transfers In                                             | 3600    | 550,279.00            | 550,279.00     | 550,279.00    | 100.00%        | 0.00          | 550,279.00          |                     |  |  |
| Transfers Out                                            | 9700    |                       |                |               |                |               |                     |                     |  |  |
| Total Other Financing Sources (Uses)                     |         | 550,279.00            | 550,279.00     | 550,279.00    | 100.00%        | 0.00          | 550,279.00          |                     |  |  |
| Change in Net Position                                   |         | (880,749.00)          | (880,749.00)   | 152,914.04    | -17.36%        | 70,127.68     | 82,786.36           | 118.05%             |  |  |
| Net Position, Prior Year                                 | 2800    | 12,736,679.00         | 12,736,679.00  | 12,736,681.03 | 100.00%        | 12,568,963.24 | 167,717.79          | 1.33%               |  |  |
| Adjustment to Net Position                               | 2891    | , ,                   |                |               |                |               | , , , , , , ,       |                     |  |  |
| Net Position, Current Year                               | 2700    | 11,855,930.00         | 11,855,930.00  | 12,889,595.07 | 108.72%        | 12,639,090.92 | 250,504.15          | 1.98%               |  |  |
| × *** * * ***                                            |         | ,,                    | , ,            | 77            | – , ,          | , ,           |                     |                     |  |  |