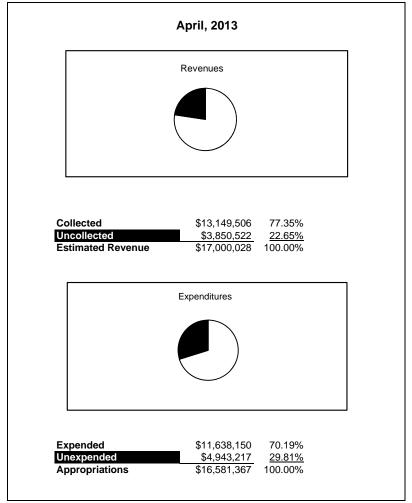

|                                                           |         | Food Service  |               |               |                |               |                     |                     |  |  |
|-----------------------------------------------------------|---------|---------------|---------------|---------------|----------------|---------------|---------------------|---------------------|--|--|
| The School District of Sarasota County, FL                |         |               |               |               |                |               |                     |                     |  |  |
| Revenue & Expenditures - Budget And Actual                | Account | Budgeted      | Amounts       | Actual        | Percentage of  | Prior YTD     | Difference          | %                   |  |  |
| April 30, 2014                                            | Number  | Original      | Current       | Amounts       | Current Budget | Actual        | Increase/(Decrease) | Increase/(Decrease) |  |  |
| REVENUES                                                  |         |               |               |               |                |               |                     |                     |  |  |
| Federal Direct                                            | 3100    |               |               |               |                |               |                     |                     |  |  |
| Federal Through State                                     | 3200    | 11,945,380.00 | 11,945,380.00 | 8,609,142.49  | 72.07%         | 7,785,878.29  | 823,264.20          | 10.57%              |  |  |
| State Sources                                             | 3300    | 167,256.00    | 167,256.00    | 85,054.00     | 50.85%         | 124,081.00    | (39,027.00)         | -31.45%             |  |  |
| Local Sources                                             | 3400    | 5,416,335.00  | 5,416,335.00  | 4,910,637.84  | 90.66%         | 5,239,546.46  | (328,908.62)        | -6.28%              |  |  |
| Total Revenues                                            |         | 17,528,971.00 | 17,528,971.00 | 13,604,834.33 | 77.61%         | 13,149,505.75 | 455,328.58          | 3.46%               |  |  |
| EXPENDITURES                                              |         |               |               |               |                |               |                     |                     |  |  |
| Current:                                                  |         |               |               |               |                |               |                     |                     |  |  |
| Instruction                                               | 5000    |               |               |               |                |               |                     |                     |  |  |
| Pupil Personnel Services                                  | 6100    |               |               |               |                |               |                     |                     |  |  |
| Instructional Media Services                              | 6200    |               |               |               |                |               |                     |                     |  |  |
| Instruction and Curriculum Development Services           | 6300    |               |               |               |                |               |                     |                     |  |  |
| Instructional Staff Training Services                     | 6400    |               |               |               |                |               |                     |                     |  |  |
| Instruction Related Technolgy                             | 6500    |               |               |               |                |               |                     |                     |  |  |
| Board                                                     | 7100    |               |               |               |                |               |                     |                     |  |  |
| General Administration                                    | 7200    |               |               |               |                |               |                     |                     |  |  |
| School Administration                                     | 7300    |               |               |               |                |               |                     |                     |  |  |
| Facilities Acquisition and Construction                   | 7410    |               |               |               |                |               |                     |                     |  |  |
| Fiscal Services                                           | 7500    |               |               |               |                |               |                     |                     |  |  |
| Food Services                                             | 7600    | 16,441,926.00 | 16,441,926.00 | 12,802,093.80 | 77.86%         | 11,638,150.23 | 1,163,943.57        | 10.00%              |  |  |
| Central Services                                          | 7700    |               |               |               |                |               |                     |                     |  |  |
| Pupil Transportation Services                             | 7800    |               |               |               |                |               |                     |                     |  |  |
| Operation of Plant                                        | 7900    |               |               |               |                |               |                     |                     |  |  |
| Maintenance of Plant                                      | 8100    |               |               |               |                |               |                     |                     |  |  |
| Administrative Tech Services                              | 8200    |               |               |               |                |               |                     |                     |  |  |
| Community Services                                        | 9100    |               |               |               |                |               |                     |                     |  |  |
| Debt Service                                              | 9200    |               |               |               |                |               |                     |                     |  |  |
| Total Expenditures                                        |         | 16,441,926.00 | 16,441,926.00 | 12,802,093.80 | 77.86%         | 11,638,150.23 | 1,163,943.57        | 10.00%              |  |  |
| Excess (Deficiency) of Revenues Over (Under) Expenditures | 3       | 1,087,045.00  | 1,087,045.00  | 802,740.53    | 73.85%         | 1,511,355.52  | (708,614.99)        | -46.89%             |  |  |
| OTHER FINANCING SOURCES (USES)                            |         |               |               |               |                |               |                     |                     |  |  |
| Transfers In                                              | 3600    |               |               |               |                |               |                     |                     |  |  |
| Transfers Out                                             | 9700    |               |               |               |                |               |                     |                     |  |  |
| Total Other Financing Sources (Uses)                      |         | 0.00          | 0.00          | 0.00          |                | 0.00          | 0.00                |                     |  |  |
| Net Change in Fund Balances                               |         | 1,087,045.00  | 1,087,045.00  | 802,740.53    | 73.85%         | 1,511,355.52  | (708,614.99)        | -46.89%             |  |  |
| Fund Balances, Prior Year                                 | 2800    | 4,470,013.00  | 4,470,013.00  | 4,470,012.85  | 100.00%        | 3,053,184.59  | 1,416,828.26        | 46.40%              |  |  |
| Adjustment to Fund Balances                               | 2891    | , ,           | , ,           |               |                |               | , ,                 |                     |  |  |
| Fund Balances, Current Year                               | 2700    | 5,557,058.00  | 5,557,058.00  | 5,272,753.38  | 94.88%         | 4,564,540.11  | 708,213.27          | 15.52%              |  |  |
| Fund Balances, Current Year                               | 2700    | 5,557,058.00  | 5,557,058.00  | 5,272,753.38  | 94.88%         | 4,564,540.11  | 708,213.27          | 1                   |  |  |