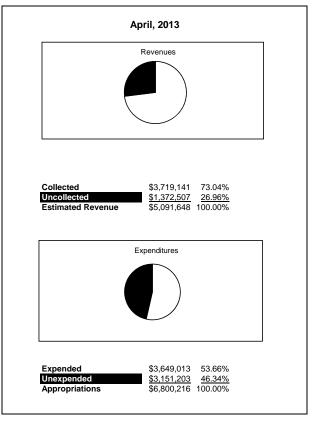

|                                                          |         | Internal Service Fund |                |               |                |               |                     |                     |  |  |
|----------------------------------------------------------|---------|-----------------------|----------------|---------------|----------------|---------------|---------------------|---------------------|--|--|
| The School District of Sarasota County, FL               |         |                       |                |               |                |               |                     |                     |  |  |
| Revenue & Expenditures - Budget And Actual               | Account | Budgeted              | Amounts        | Actual        | Percentage of  | Prior YTD     | Difference          | %                   |  |  |
| April 30, 2014                                           | Number  | Original              | Current        | Amounts       | Current Budget | Actual        | Increase/(Decrease) | Increase/(Decrease) |  |  |
| REVENUES                                                 |         |                       |                |               |                |               |                     |                     |  |  |
| Federal Direct                                           | 3100    |                       |                |               |                |               |                     |                     |  |  |
| Federal Through State                                    | 3200    |                       |                |               |                |               |                     |                     |  |  |
| State Sources                                            | 3300    |                       |                |               |                |               |                     |                     |  |  |
| Local Sources                                            | 3400    | 5,096,122.00          | 5,096,122.00   | 3,912,137.57  | 76.77%         | 3,719,140.55  | 192,997.02          | 5.19%               |  |  |
| Total Revenues                                           |         | 5,096,122.00          | 5,096,122.00   | 3,912,137.57  | 76.77%         | 3,719,140.55  | 192,997.02          | 5.19%               |  |  |
| EXPENDITURES                                             |         |                       |                |               |                |               |                     |                     |  |  |
| Current:                                                 |         |                       |                |               |                |               |                     |                     |  |  |
| Instruction                                              | 5000    |                       |                |               |                |               |                     |                     |  |  |
| Pupil Personnel Services                                 | 6100    |                       |                |               |                |               |                     |                     |  |  |
| Instructional Media Services                             | 6200    |                       |                |               |                |               |                     |                     |  |  |
| Instruction and Curriculum Development Services          | 6300    |                       |                |               |                |               |                     |                     |  |  |
| Instructional Staff Training Services                    | 6400    |                       |                |               |                |               |                     |                     |  |  |
| Instruction Related Technolgy                            | 6500    |                       |                |               |                |               |                     |                     |  |  |
| Board                                                    | 7100    |                       |                |               |                |               |                     |                     |  |  |
| General Administration                                   | 7200    |                       |                |               |                |               |                     |                     |  |  |
| School Administration                                    | 7300    |                       |                |               |                |               |                     |                     |  |  |
| Facilities Acquisition and Construction                  | 7410    |                       |                |               |                |               |                     |                     |  |  |
| Fiscal Services                                          | 7500    |                       |                |               |                |               |                     |                     |  |  |
| Food Services                                            | 7600    |                       |                |               |                |               |                     |                     |  |  |
| Central Services                                         | 7700    | 6,527,150.00          | 6,527,150.00   | 4,309,502.53  | 66.02%         | 3,649,012.87  | 660,489.66          | 18.10%              |  |  |
| Pupil Transportation Services                            | 7800    |                       |                |               |                |               |                     |                     |  |  |
| Operation of Plant                                       | 7900    |                       |                |               |                |               |                     |                     |  |  |
| Maintenance of Plant                                     | 8100    |                       |                |               |                |               |                     |                     |  |  |
| Administrative Tech Services                             | 8200    |                       |                |               |                |               |                     |                     |  |  |
| Community Services                                       | 9100    |                       |                |               |                |               |                     |                     |  |  |
| Debt Service                                             | 9200    |                       |                |               |                |               |                     |                     |  |  |
| Total Expenditures                                       |         | 6,527,150.00          | 6,527,150.00   | 4,309,502.53  | 66.02%         | 3,649,012.87  | 660,489.66          | 18.10%              |  |  |
| Excess (Deficiency) of Revenues Over (Under) Expenditure | s       | (1,431,028.00)        | (1,431,028.00) | (397,364.96)  | 27.77%         | 70,127.68     | (467,492.64)        | -666.63%            |  |  |
| OTHER FINANCING SOURCES (USES)                           |         |                       |                |               |                |               |                     |                     |  |  |
| Transfers In                                             | 3600    | 550,279.00            | 550,279.00     | 550,279.00    | 100.00%        | 0.00          | 550,279.00          |                     |  |  |
| Transfers Out                                            | 9700    |                       |                |               |                |               |                     |                     |  |  |
| Total Other Financing Sources (Uses)                     |         | 550,279.00            | 550,279.00     | 550,279.00    | 100.00%        | 0.00          | 550,279.00          |                     |  |  |
| Change in Net Position                                   |         | (880,749.00)          | (880,749.00)   | 152,914.04    | -17.36%        | 70,127.68     | 82,786.36           | 118.05%             |  |  |
| Net Position, Prior Year                                 | 2800    | 12,736,679.00         | 12,736,679.00  | 12,736,681.03 | 100.00%        | 12,568,963.24 | 167,717.79          | 1.33%               |  |  |
| Adjustment to Net Position                               | 2891    | , ,                   |                |               |                |               | , , , , , , ,       |                     |  |  |
| Net Position, Current Year                               | 2700    | 11,855,930.00         | 11,855,930.00  | 12,889,595.07 | 108.72%        | 12,639,090.92 | 250,504.15          | 1.98%               |  |  |
| × *** * * ***                                            |         | ,,                    | , ,            | 77            | – , ,          | , ,           |                     |                     |  |  |