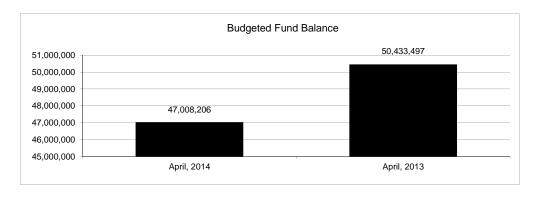

|                                                           |         | General Fund    |                 |                |                |                |                     |                     |
|-----------------------------------------------------------|---------|-----------------|-----------------|----------------|----------------|----------------|---------------------|---------------------|
| The School District of Sarasota County, FL                |         |                 |                 |                |                |                |                     |                     |
| Revenue & Expenditures - Budget And Actual                | Account |                 | Amounts         | Actual         | Percentage of  | Prior YTD      | Difference          | %                   |
| April 30, 2014                                            | Number  | Original        | Current         | Amounts        | Current Budget | Actual         | Increase/(Decrease) | Increase/(Decrease) |
| REVENUES                                                  |         |                 |                 |                |                |                |                     |                     |
| Federal Direct                                            | 3100    | 2,248,813.00    | 2,339,939.00    | 294,719.38     | 12.60%         | 271,582.08     | 23,137.30           | 8.52%               |
| Federal Through State                                     | 3200    | 0.00            | 0.00            | 1,296,695.94   |                | 1,041,153.14   | 255,542.80          | 24.54%              |
| State Sources                                             | 3300    | 77,242,255.00   | 75,508,736.00   | 63,318,646.67  | 83.86%         | 64,439,751.73  | (1,121,105.06)      | -1.74%              |
| Local Sources                                             | 3400    | 280,649,758.00  | 282,251,865.00  | 266,025,502.64 |                | 247,517,967.20 | 18,507,535.44       | 7.48%               |
| Total Revenues                                            |         | 360,140,826.00  | 360,100,540.00  | 330,935,564.63 | 91.90%         | 313,270,454.15 | 17,665,110.48       | 5.64%               |
| EXPENDITURES                                              |         |                 |                 |                |                |                |                     |                     |
| Current:                                                  |         |                 |                 |                |                |                |                     |                     |
| Instruction                                               | 5000    | 262,754,098.00  | 259,188,726.00  | 191,553,863.29 | 73.91%         | , ,            | 5,463,292.79        | 2.94%               |
| Pupil Personnel Services                                  | 6100    | 21,051,444.00   | 20,960,139.00   | 16,205,110.46  | 77.31%         | 15,258,640.02  | 946,470.44          | 6.20%               |
| Instructional Media Services                              | 6200    | 3,605,587.00    | 3,490,957.00    | 2,512,090.17   | 71.96%         | 3,183,353.22   | (671,263.05)        | -21.09%             |
| Instruction and Curriculum Development Services           | 6300    | 2,549,807.00    | 2,760,345.00    | 2,143,428.54   | 77.65%         | 1,910,416.16   | 233,012.38          | 12.20%              |
| Instructional Staff Training Services                     | 6400    | 1,238,677.00    | 1,372,588.00    | 877,138.48     | 63.90%         | 835,780.14     | 41,358.34           | 4.95%               |
| Instruction Related Technolgy                             | 6500    | 2,934,647.00    | 3,399,550.00    | 2,477,940.59   | 72.89%         | 2,528,497.97   | (50,557.38)         | -2.00%              |
| Board                                                     | 7100    | 842,508.00      | 842,508.00      | 1,207,436.88   | 143.31%        | 663,823.10     | 543,613.78          | 81.89%              |
| General Administration                                    | 7200    | 1,451,313.00    | 1,417,811.00    | 1,218,282.90   | 85.93%         | 1,203,498.48   | 14,784.42           | 1.23%               |
| School Administration                                     | 7300    | 16,624,114.00   | 16,859,992.00   | 14,091,876.21  | 83.58%         | 13,069,439.48  | 1,022,436.73        | 7.82%               |
| Facilities Acquisition and Construction                   | 7410    | 19,029.00       | 19,029.00       | 15,990.00      | 84.03%         | 18,258.85      | (2,268.85)          | -12.43%             |
| Fiscal Services                                           | 7500    | 1,775,871.00    | 1,938,380.00    | 1,631,472.97   | 84.17%         | 1,519,050.54   | 112,422.43          | 7.40%               |
| Food Services                                             | 7600    | 94,717.00       | 94,717.00       | 50,579.39      | 53.40%         | 62,906.97      | (12,327.58)         | -19.60%             |
| Central Services                                          | 7700    | 5,367,820.00    | 5,677,556.00    | 4,762,546.12   | 83.88%         | 4,417,548.41   | 344,997.71          | 7.81%               |
| Pupil Transportation Services                             | 7800    | 15,848,578.00   | 16,793,850.00   | 13,387,489.39  | 79.72%         | 12,651,470.17  | 736,019.22          | 5.82%               |
| Operation of Plant                                        | 7900    | 34,282,328.00   | 33,333,807.00   | 28,317,822.79  | 84.95%         | 27,025,863.21  | 1,291,959.58        | 4.78%               |
| Maintenance of Plant                                      | 8100    | 14,186,220.00   | 14,013,946.00   | 11,986,714.05  | 85.53%         | 11,037,644.97  | 949,069.08          | 8.60%               |
| Administrative Tech Services                              | 8200    | 3,050,654.00    | 3,567,502.00    | 2,833,197.40   | 79.42%         | 2,362,742.05   | 470,455.35          | 19.91%              |
| Community Services                                        | 9100    | 1,786,112.00    | 1,749,440.00    | 2,259,678.96   | 129.17%        | 1,438,008.47   | 821,670.49          | 57.14%              |
| Debt Service                                              | 9200    |                 |                 |                |                |                |                     |                     |
| Total Expenditures                                        |         | 389,463,524.00  | 387,480,843.00  | 297,532,658.59 | 76.79%         | 285,277,512.71 | 12,255,145.88       | 4.30%               |
| Excess (Deficiency) of Revenues Over (Under) Expenditures | 3       | (29,322,698.00) | (27,380,303.00) | 33,402,906.04  | -122.00%       | 27,992,941.44  | 5,409,964.60        | 19.33%              |
| OTHER FINANCING SOURCES (USES)                            |         |                 |                 |                |                |                |                     |                     |
| Other Financing Sources                                   | 3700    |                 |                 |                |                |                |                     |                     |
| Transfers In                                              | 3600    | 20,646,003.00   | 21,458,035.00   | 16,209,855.21  | 75.54%         | 12,539,264.54  | 3,670,590.67        | 29.27%              |
| Transfers Out                                             | 9700    | (550,279.00)    | (550,279.00)    | (550,279.00)   | 100.00%        | (380,311.00)   | (169,968.00)        |                     |
| <b>Total Other Financing Sources (Uses)</b>               |         | 20,095,724.00   | 20,907,756.00   | 15,659,576.21  | 74.90%         | 12,158,953.54  | 3,500,622.67        | 28.79%              |
| Net Change in Fund Balances                               |         | (9,226,974.00)  | (6,472,547.00)  | 49,062,482.25  | -758.01%       | 40,151,894.98  | 8,910,587.27        | 22.19%              |
| Fund Balances, Prior Year                                 | 2800    | 53,480,753.00   | 53,480,753.00   | 53,480,754.54  | 100.00%        | 63,999,318.00  | (10,518,563.46)     | -16.44%             |
| Adjustment to Fund Balances                               | 2891    |                 | 0.00            |                |                |                |                     |                     |
| Fund Balances, Current Year                               | 2700    | 44,253,779.00   | 47,008,206.00   | 102,543,236.79 | 218.14%        | 104,151,212.98 | (1,607,976.19)      | -1.54%              |