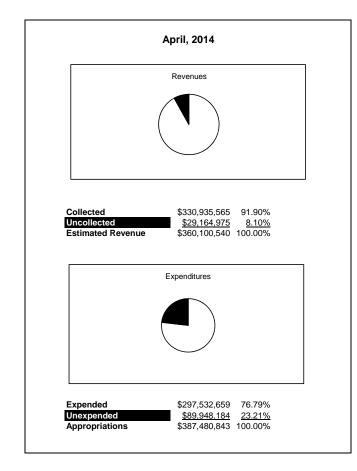

|                                                           |         | General Fund    |                 |                |                |                |                     |                     |
|-----------------------------------------------------------|---------|-----------------|-----------------|----------------|----------------|----------------|---------------------|---------------------|
| The School District of Sarasota County, FL                |         |                 |                 |                |                |                |                     |                     |
| Revenue & Expenditures - Budget And Actual                | Account |                 | Amounts         | Actual         | Percentage of  | Prior YTD      | Difference          | %                   |
| April 30, 2014                                            | Number  | Original        | Current         | Amounts        | Current Budget | Actual         | Increase/(Decrease) | Increase/(Decrease) |
| REVENUES                                                  |         |                 |                 |                |                |                |                     |                     |
| Federal Direct                                            | 3100    | 2,248,813.00    | 2,339,939.00    | 294,719.38     | 12.60%         | 271,582.08     | 23,137.30           | 8.52%               |
| Federal Through State                                     | 3200    | 0.00            | 0.00            | 1,296,695.94   |                | 1,041,153.14   | 255,542.80          | 24.54%              |
| State Sources                                             | 3300    | 77,242,255.00   | 75,508,736.00   | 63,318,646.67  | 83.86%         | 64,439,751.73  | (1,121,105.06)      | -1.74%              |
| Local Sources                                             | 3400    | 280,649,758.00  | 282,251,865.00  | 266,025,502.64 |                | 247,517,967.20 | 18,507,535.44       | 7.48%               |
| Total Revenues                                            |         | 360,140,826.00  | 360,100,540.00  | 330,935,564.63 | 91.90%         | 313,270,454.15 | 17,665,110.48       | 5.64%               |
| EXPENDITURES                                              |         |                 |                 |                |                |                |                     |                     |
| Current:                                                  |         |                 |                 |                |                |                |                     |                     |
| Instruction                                               | 5000    | 262,754,098.00  | 259,188,726.00  | 191,553,863.29 | 73.91%         | , ,            | 5,463,292.79        | 2.94%               |
| Pupil Personnel Services                                  | 6100    | 21,051,444.00   | 20,960,139.00   | 16,205,110.46  | 77.31%         | 15,258,640.02  | 946,470.44          | 6.20%               |
| Instructional Media Services                              | 6200    | 3,605,587.00    | 3,490,957.00    | 2,512,090.17   | 71.96%         | 3,183,353.22   | (671,263.05)        | -21.09%             |
| Instruction and Curriculum Development Services           | 6300    | 2,549,807.00    | 2,760,345.00    | 2,143,428.54   | 77.65%         | 1,910,416.16   | 233,012.38          | 12.20%              |
| Instructional Staff Training Services                     | 6400    | 1,238,677.00    | 1,372,588.00    | 877,138.48     | 63.90%         | 835,780.14     | 41,358.34           | 4.95%               |
| Instruction Related Technolgy                             | 6500    | 2,934,647.00    | 3,399,550.00    | 2,477,940.59   | 72.89%         | 2,528,497.97   | (50,557.38)         | -2.00%              |
| Board                                                     | 7100    | 842,508.00      | 842,508.00      | 1,207,436.88   | 143.31%        | 663,823.10     | 543,613.78          | 81.89%              |
| General Administration                                    | 7200    | 1,451,313.00    | 1,417,811.00    | 1,218,282.90   | 85.93%         | 1,203,498.48   | 14,784.42           | 1.23%               |
| School Administration                                     | 7300    | 16,624,114.00   | 16,859,992.00   | 14,091,876.21  | 83.58%         | 13,069,439.48  | 1,022,436.73        | 7.82%               |
| Facilities Acquisition and Construction                   | 7410    | 19,029.00       | 19,029.00       | 15,990.00      | 84.03%         | 18,258.85      | (2,268.85)          | -12.43%             |
| Fiscal Services                                           | 7500    | 1,775,871.00    | 1,938,380.00    | 1,631,472.97   | 84.17%         | 1,519,050.54   | 112,422.43          | 7.40%               |
| Food Services                                             | 7600    | 94,717.00       | 94,717.00       | 50,579.39      | 53.40%         | 62,906.97      | (12,327.58)         | -19.60%             |
| Central Services                                          | 7700    | 5,367,820.00    | 5,677,556.00    | 4,762,546.12   | 83.88%         | 4,417,548.41   | 344,997.71          | 7.81%               |
| Pupil Transportation Services                             | 7800    | 15,848,578.00   | 16,793,850.00   | 13,387,489.39  | 79.72%         | 12,651,470.17  | 736,019.22          | 5.82%               |
| Operation of Plant                                        | 7900    | 34,282,328.00   | 33,333,807.00   | 28,317,822.79  | 84.95%         | 27,025,863.21  | 1,291,959.58        | 4.78%               |
| Maintenance of Plant                                      | 8100    | 14,186,220.00   | 14,013,946.00   | 11,986,714.05  | 85.53%         | 11,037,644.97  | 949,069.08          | 8.60%               |
| Administrative Tech Services                              | 8200    | 3,050,654.00    | 3,567,502.00    | 2,833,197.40   | 79.42%         | 2,362,742.05   | 470,455.35          | 19.91%              |
| Community Services                                        | 9100    | 1,786,112.00    | 1,749,440.00    | 2,259,678.96   | 129.17%        | 1,438,008.47   | 821,670.49          | 57.14%              |
| Debt Service                                              | 9200    |                 |                 |                |                |                |                     |                     |
| Total Expenditures                                        |         | 389,463,524.00  | 387,480,843.00  | 297,532,658.59 | 76.79%         | 285,277,512.71 | 12,255,145.88       | 4.30%               |
| Excess (Deficiency) of Revenues Over (Under) Expenditures | 3       | (29,322,698.00) | (27,380,303.00) | 33,402,906.04  | -122.00%       | 27,992,941.44  | 5,409,964.60        | 19.33%              |
| OTHER FINANCING SOURCES (USES)                            |         |                 |                 |                |                |                |                     |                     |
| Other Financing Sources                                   | 3700    |                 |                 |                |                |                |                     |                     |
| Transfers In                                              | 3600    | 20,646,003.00   | 21,458,035.00   | 16,209,855.21  | 75.54%         | 12,539,264.54  | 3,670,590.67        | 29.27%              |
| Transfers Out                                             | 9700    | (550,279.00)    | (550,279.00)    | (550,279.00)   | 100.00%        | (380,311.00)   | (169,968.00)        |                     |
| <b>Total Other Financing Sources (Uses)</b>               |         | 20,095,724.00   | 20,907,756.00   | 15,659,576.21  | 74.90%         | 12,158,953.54  | 3,500,622.67        | 28.79%              |
| Net Change in Fund Balances                               |         | (9,226,974.00)  | (6,472,547.00)  | 49,062,482.25  | -758.01%       | 40,151,894.98  | 8,910,587.27        | 22.19%              |
| Fund Balances, Prior Year                                 | 2800    | 53,480,753.00   | 53,480,753.00   | 53,480,754.54  | 100.00%        | 63,999,318.00  | (10,518,563.46)     | -16.44%             |
| Adjustment to Fund Balances                               | 2891    |                 | 0.00            |                |                |                |                     |                     |
| Fund Balances, Current Year                               | 2700    | 44,253,779.00   | 47,008,206.00   | 102,543,236.79 | 218.14%        | 104,151,212.98 | (1,607,976.19)      | -1.54%              |