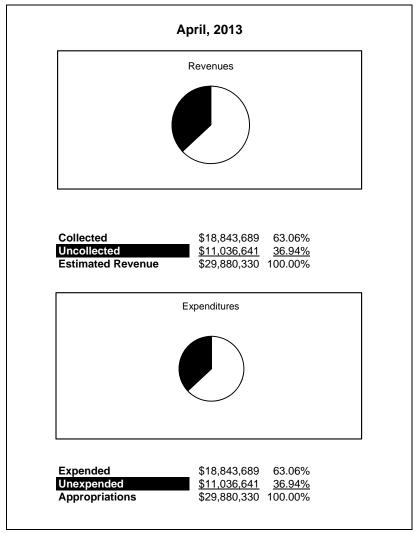

|                                                           |         | Food Service  |               |               |                |               |                     |                     |  |  |
|-----------------------------------------------------------|---------|---------------|---------------|---------------|----------------|---------------|---------------------|---------------------|--|--|
| The School District of Sarasota County, FL                |         |               |               |               |                |               |                     |                     |  |  |
| Revenue & Expenditures - Budget And Actual                | Account | Budgeted      | Amounts       | Actual        | Percentage of  | Prior YTD     | Difference          | %                   |  |  |
| April 30, 2014                                            | Number  | Original      | Current       | Amounts       | Current Budget | Actual        | Increase/(Decrease) | Increase/(Decrease) |  |  |
| REVENUES                                                  |         |               |               |               |                |               |                     |                     |  |  |
| Federal Direct                                            | 3100    |               |               |               |                |               |                     |                     |  |  |
| Federal Through State                                     | 3200    | 11,945,380.00 | 11,945,380.00 | 8,609,142.49  | 72.07%         | 7,785,878.29  | 823,264.20          | 10.57%              |  |  |
| State Sources                                             | 3300    | 167,256.00    | 167,256.00    | 85,054.00     | 50.85%         | 124,081.00    | (39,027.00)         | -31.45%             |  |  |
| Local Sources                                             | 3400    | 5,416,335.00  | 5,416,335.00  | 4,910,637.84  | 90.66%         | 5,239,546.46  | (328,908.62)        | -6.28%              |  |  |
| Total Revenues                                            |         | 17,528,971.00 | 17,528,971.00 | 13,604,834.33 | 77.61%         | 13,149,505.75 | 455,328.58          | 3.46%               |  |  |
| EXPENDITURES                                              |         |               |               |               |                |               |                     |                     |  |  |
| Current:                                                  |         |               |               |               |                |               |                     |                     |  |  |
| Instruction                                               | 5000    |               |               |               |                |               |                     |                     |  |  |
| Pupil Personnel Services                                  | 6100    |               |               |               |                |               |                     |                     |  |  |
| Instructional Media Services                              | 6200    |               |               |               |                |               |                     |                     |  |  |
| Instruction and Curriculum Development Services           | 6300    |               |               |               |                |               |                     |                     |  |  |
| Instructional Staff Training Services                     | 6400    |               |               |               |                |               |                     |                     |  |  |
| Instruction Related Technolgy                             | 6500    |               |               |               |                |               |                     |                     |  |  |
| Board                                                     | 7100    |               |               |               |                |               |                     |                     |  |  |
| General Administration                                    | 7200    |               |               |               |                |               |                     |                     |  |  |
| School Administration                                     | 7300    |               |               |               |                |               |                     |                     |  |  |
| Facilities Acquisition and Construction                   | 7410    |               |               |               |                |               |                     |                     |  |  |
| Fiscal Services                                           | 7500    |               |               |               |                |               |                     |                     |  |  |
| Food Services                                             | 7600    | 16,441,926.00 | 16,441,926.00 | 12,802,093.80 | 77.86%         | 11,638,150.23 | 1,163,943.57        | 10.00%              |  |  |
| Central Services                                          | 7700    |               |               |               |                |               |                     |                     |  |  |
| Pupil Transportation Services                             | 7800    |               |               |               |                |               |                     |                     |  |  |
| Operation of Plant                                        | 7900    |               |               |               |                |               |                     |                     |  |  |
| Maintenance of Plant                                      | 8100    |               |               |               |                |               |                     |                     |  |  |
| Administrative Tech Services                              | 8200    |               |               |               |                |               |                     |                     |  |  |
| Community Services                                        | 9100    |               |               |               |                |               |                     |                     |  |  |
| Debt Service                                              | 9200    |               |               |               |                |               |                     |                     |  |  |
| Total Expenditures                                        |         | 16,441,926.00 | 16,441,926.00 | 12,802,093.80 | 77.86%         | 11,638,150.23 | 1,163,943.57        | 10.00%              |  |  |
| Excess (Deficiency) of Revenues Over (Under) Expenditures | 3       | 1,087,045.00  | 1,087,045.00  | 802,740.53    | 73.85%         | 1,511,355.52  | (708,614.99)        | -46.89%             |  |  |
| OTHER FINANCING SOURCES (USES)                            |         |               |               |               |                |               |                     |                     |  |  |
| Transfers In                                              | 3600    |               |               |               |                |               |                     |                     |  |  |
| Transfers Out                                             | 9700    |               |               |               |                |               |                     |                     |  |  |
| Total Other Financing Sources (Uses)                      |         | 0.00          | 0.00          | 0.00          |                | 0.00          | 0.00                |                     |  |  |
| Net Change in Fund Balances                               |         | 1,087,045.00  | 1,087,045.00  | 802,740.53    | 73.85%         | 1,511,355.52  | (708,614.99)        | -46.89%             |  |  |
| Fund Balances, Prior Year                                 | 2800    | 4,470,013.00  | 4,470,013.00  | 4,470,012.85  | 100.00%        | 3,053,184.59  | 1,416,828.26        | 46.40%              |  |  |
| Adjustment to Fund Balances                               | 2891    | , ,           | , ,           |               |                |               | , ,                 |                     |  |  |
| Fund Balances, Current Year                               | 2700    | 5,557,058.00  | 5,557,058.00  | 5,272,753.38  | 94.88%         | 4,564,540.11  | 708,213.27          | 15.52%              |  |  |
| Fund Balances, Current Year                               | 2700    | 5,557,058.00  | 5,557,058.00  | 5,272,753.38  | 94.88%         | 4,564,540.11  | 708,213.27          | 1                   |  |  |