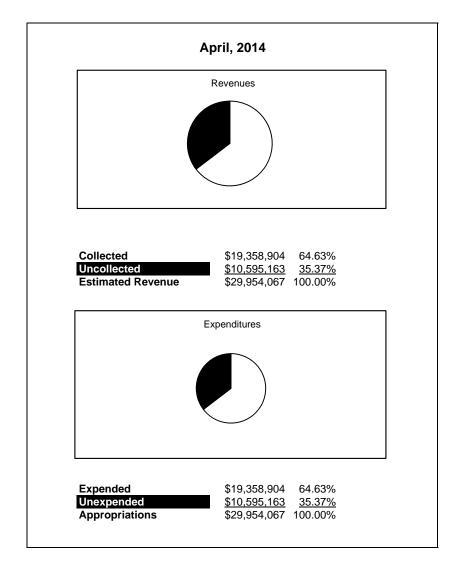

|                                                           |         | Special Revenue |               |               |                       |               |                     |                     |
|-----------------------------------------------------------|---------|-----------------|---------------|---------------|-----------------------|---------------|---------------------|---------------------|
| The School District of Sarasota County, FL                |         |                 |               |               | ~Free                 |               |                     |                     |
| Revenue & Expenditures - Budget And Actual                | Account | Budgeted        | Amounts       | Actual        | Percentage of         | Prior YTD     | Difference          | %                   |
| April 30, 2014                                            | Number  | Original        | Current       | Amounts       | <b>Current Budget</b> | Actual        | Increase/(Decrease) | Increase/(Decrease) |
| REVENUES                                                  |         |                 |               |               |                       |               |                     |                     |
| Federal Direct                                            | 3100    | 715,000.00      | 715,000.00    | 745,214.36    | 104.23%               | 818,113.69    | (72,899.33)         | -8.91%              |
| Federal Through State                                     | 3200    | 25,733,289.00   | 27,285,717.00 | 16,844,310.50 | 61.73%                | 17,005,769.53 | (161,459.03)        | -0.95%              |
| State Sources                                             | 3300    |                 |               |               |                       |               |                     |                     |
| Local Sources                                             | 3400    | 1,469,782.00    | 1,953,350.00  | 1,769,379.32  | 90.58%                | 1,019,805.36  | 749,573.96          | 73.50%              |
| Total Revenues                                            |         | 27,918,071.00   | 29,954,067.00 | 19,358,904.18 | 64.63%                | 18,843,688.58 | 515,215.60          | 2.73%               |
| EXPENDITURES                                              |         |                 |               |               |                       |               |                     |                     |
| Current:                                                  |         |                 |               |               |                       |               |                     |                     |
| Instruction                                               | 5000    | 17,377,014.00   | 16,251,773.00 | 11,670,437.69 | 71.81%                | 11,714,714.19 | (44,276.50)         | -0.38%              |
| Pupil Personnel Services                                  | 6100    | 2,404,150.00    | 3,162,119.00  | 2,160,963.21  | 68.34%                | 1,876,496.22  | 284,466.99          | 15.16%              |
| Instructional Media Services                              | 6200    | 19,873.00       | 19,909.00     | 7,332.51      | 36.83%                | 549.86        |                     |                     |
| Instruction and Curriculum Development Services           | 6300    | 835,821.00      | 986,103.00    | 483,812.80    | 49.06%                | 645,831.07    | (162,018.27)        | -25.09%             |
| Instructional Staff Training Services                     | 6400    | 3,251,024.00    | 5,149,684.00  | 2,818,956.08  | 54.74%                | 2,711,804.62  | 107,151.46          | 3.95%               |
| Instruction Related Technolgy                             | 6500    | 580,043.00      | 944,875.00    | 111,928.88    | 11.85%                | 241,255.85    | (129,326.97)        | -53.61%             |
| Board                                                     | 7100    |                 |               |               |                       |               |                     |                     |
| General Administration                                    | 7200    | 918,559.00      | 1,149,025.00  | 799,587.65    | 69.59%                | 640,281.95    | 159,305.70          | 24.88%              |
| School Administration                                     | 7300    | 19,118.00       | 400.00        | 23,530.37     |                       |               |                     |                     |
| Facilities Acquisition and Construction                   | 7410    | 50,000.00       | 95,000.00     | 32,820.00     | 34.55%                | 5,657.64      | 27,162.36           | 480.10%             |
| Fiscal Services                                           | 7500    | 62,263.00       | 143,142.00    | 46,430.57     | 32.44%                | 31,105.03     | 15,325.54           | 49.27%              |
| Food Services                                             | 7600    |                 |               |               |                       |               |                     |                     |
| Central Services                                          | 7700    | 1,474,151.00    | 1,118,746.00  | 303,139.68    | 27.10%                | 179,196.78    | 123,942.90          | 69.17%              |
| Pupil Transportation Services                             | 7800    | 193,955.00      | 200,987.00    | 142,753.94    | 71.03%                | 107,714.75    | 35,039.19           | 32.53%              |
| Operation of Plant                                        | 7900    | 16,600.00       | 10,600.00     | 10,520.00     | 99.25%                |               | 10,520.00           |                     |
| Maintenance of Plant                                      | 8100    |                 |               |               |                       |               |                     |                     |
| Administrative Tech Services                              | 8200    |                 |               |               |                       |               |                     |                     |
| Community Services                                        | 9100    | 715,500.00      | 721,704.00    | 746,690.80    |                       | 689,080.62    | 57,610.18           | 8.36%               |
| Debt Service                                              | 9200    |                 |               |               |                       |               |                     |                     |
| Total Expenditures                                        |         | 27,918,071.00   | 29,954,067.00 | 19,358,904.18 | 64.63%                | 18,843,688.58 | 484,902.58          | 2.57%               |
| Excess (Deficiency) of Revenues Over (Under) Expenditures |         | 0.00            | 0.00          | 0.00          |                       | 0.00          | 30,313.02           |                     |
| OTHER FINANCING SOURCES (USES)                            |         |                 |               |               |                       |               |                     |                     |
| Transfers In                                              | 3600    |                 |               |               |                       |               |                     |                     |
| Transfers Out                                             | 9700    |                 |               |               |                       |               |                     |                     |
| <b>Total Other Financing Sources (Uses)</b>               |         | 0.00            | 0.00          | 0.00          |                       | 0.00          | 0.00                |                     |
| Net Change in Fund Balances                               |         | 0.00            | 0.00          | 0.00          |                       | 0.00          | 0.00                |                     |
| Fund Balances, Prior Year                                 | 2800    |                 | 0.00          | 63,441.68     |                       | 0.00          | 63,441.68           |                     |
| Adjustment to Fund Balances                               | 2891    |                 |               |               |                       |               |                     |                     |
| Fund Balances, Current Year                               | 2700    | 0.00            | 0.00          | 63,441.68     |                       | 0.00          | 63,441.68           |                     |

# **Special Revenue Fund**