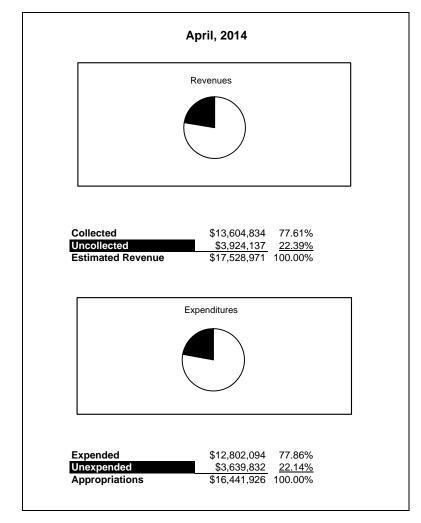

|                                                           |         | Food Service  |               |               |                |               |                     |                     |  |  |
|-----------------------------------------------------------|---------|---------------|---------------|---------------|----------------|---------------|---------------------|---------------------|--|--|
| The School District of Sarasota County, FL                |         |               |               |               |                |               |                     |                     |  |  |
| Revenue & Expenditures - Budget And Actual                | Account | Budgeted      | Amounts       | Actual        | Percentage of  | Prior YTD     | Difference          | %                   |  |  |
| April 30, 2014                                            | Number  | Original      | Current       | Amounts       | Current Budget | Actual        | Increase/(Decrease) | Increase/(Decrease) |  |  |
| REVENUES                                                  |         |               |               |               |                |               |                     |                     |  |  |
| Federal Direct                                            | 3100    |               |               |               |                |               |                     |                     |  |  |
| Federal Through State                                     | 3200    | 11,945,380.00 | 11,945,380.00 | 8,609,142.49  | 72.07%         | 7,785,878.29  | 823,264.20          | 10.57%              |  |  |
| State Sources                                             | 3300    | 167,256.00    | 167,256.00    | 85,054.00     | 50.85%         | 124,081.00    | (39,027.00)         | -31.45%             |  |  |
| Local Sources                                             | 3400    | 5,416,335.00  | 5,416,335.00  | 4,910,637.84  | 90.66%         | 5,239,546.46  | (328,908.62)        | -6.28%              |  |  |
| Total Revenues                                            |         | 17,528,971.00 | 17,528,971.00 | 13,604,834.33 | 77.61%         | 13,149,505.75 | 455,328.58          | 3.46%               |  |  |
| EXPENDITURES                                              |         |               |               |               |                |               |                     |                     |  |  |
| Current:                                                  |         |               |               |               |                |               |                     |                     |  |  |
| Instruction                                               | 5000    |               |               |               |                |               |                     |                     |  |  |
| Pupil Personnel Services                                  | 6100    |               |               |               |                |               |                     |                     |  |  |
| Instructional Media Services                              | 6200    |               |               |               |                |               |                     |                     |  |  |
| Instruction and Curriculum Development Services           | 6300    |               |               |               |                |               |                     |                     |  |  |
| Instructional Staff Training Services                     | 6400    |               |               |               |                |               |                     |                     |  |  |
| Instruction Related Technolgy                             | 6500    |               |               |               |                |               |                     |                     |  |  |
| Board                                                     | 7100    |               |               |               |                |               |                     |                     |  |  |
| General Administration                                    | 7200    |               |               |               |                |               |                     |                     |  |  |
| School Administration                                     | 7300    |               |               |               |                |               |                     |                     |  |  |
| Facilities Acquisition and Construction                   | 7410    |               |               |               |                |               |                     |                     |  |  |
| Fiscal Services                                           | 7500    |               |               |               |                |               |                     |                     |  |  |
| Food Services                                             | 7600    | 16,441,926.00 | 16,441,926.00 | 12,802,093.80 | 77.86%         | 11,638,150.23 | 1,163,943.57        | 10.00%              |  |  |
| Central Services                                          | 7700    |               |               |               |                |               |                     |                     |  |  |
| Pupil Transportation Services                             | 7800    |               |               |               |                |               |                     |                     |  |  |
| Operation of Plant                                        | 7900    |               |               |               |                |               |                     |                     |  |  |
| Maintenance of Plant                                      | 8100    |               |               |               |                |               |                     |                     |  |  |
| Administrative Tech Services                              | 8200    |               |               |               |                |               |                     |                     |  |  |
| Community Services                                        | 9100    |               |               |               |                |               |                     |                     |  |  |
| Debt Service                                              | 9200    |               |               |               |                |               |                     |                     |  |  |
| Total Expenditures                                        |         | 16,441,926.00 | 16,441,926.00 | 12,802,093.80 | 77.86%         | 11,638,150.23 | 1,163,943.57        | 10.00%              |  |  |
| Excess (Deficiency) of Revenues Over (Under) Expenditures | 3       | 1,087,045.00  | 1,087,045.00  | 802,740.53    | 73.85%         | 1,511,355.52  | (708,614.99)        | -46.89%             |  |  |
| OTHER FINANCING SOURCES (USES)                            |         |               |               |               |                |               |                     |                     |  |  |
| Transfers In                                              | 3600    |               |               |               |                |               |                     |                     |  |  |
| Transfers Out                                             | 9700    |               |               |               |                |               |                     |                     |  |  |
| Total Other Financing Sources (Uses)                      |         | 0.00          | 0.00          | 0.00          |                | 0.00          | 0.00                |                     |  |  |
| Net Change in Fund Balances                               |         | 1,087,045.00  | 1,087,045.00  | 802,740.53    | 73.85%         | 1,511,355.52  | (708,614.99)        | -46.89%             |  |  |
| Fund Balances, Prior Year                                 | 2800    | 4,470,013.00  | 4,470,013.00  | 4,470,012.85  | 100.00%        | 3,053,184.59  | 1,416,828.26        | 46.40%              |  |  |
| Adjustment to Fund Balances                               | 2891    | , ,           | , ,           |               |                |               | , ,                 |                     |  |  |
| Fund Balances, Current Year                               | 2700    | 5,557,058.00  | 5,557,058.00  | 5,272,753.38  | 94.88%         | 4,564,540.11  | 708,213.27          | 15.52%              |  |  |
| Fund Balances, Current Year                               | 2700    | 5,557,058.00  | 5,557,058.00  | 5,272,753.38  | 94.88%         | 4,564,540.11  | 708,213.27          | 1                   |  |  |